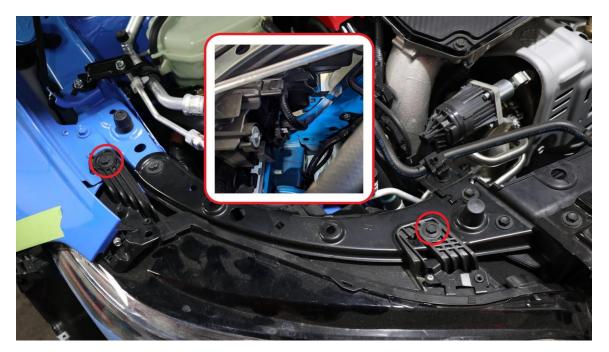

## Installation:

1. Remove the front bumper cover. The following photos highlight clips and screws that will need to be removed from both sides. The bumper seam above the headlights slides up an out to release. The area bellow the headlight is sprung tensioned on tabs.