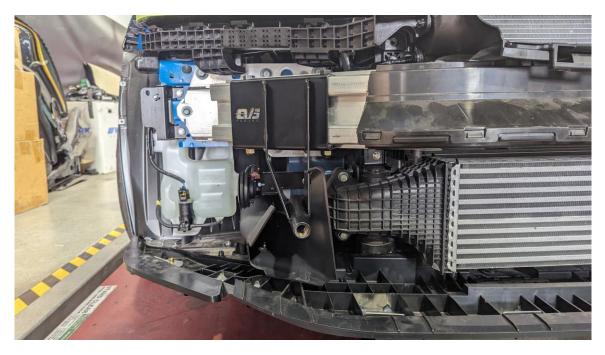

2. Remove the passenger(right) side headlight. The following photos highlight screws and clips holding the headlight in.

3. Remove the passenger(right) side brake duct and trim using the included templates:

4. Remove the plastic air guide and trim as shown below:

5. Remove the two long M10 bolts holding the main crash beam in.

6. Slide the EVS Tuning Tow adapter over the crash beam and fasten using the included 120mm long M10 bolts. Torque to 32 ft-lbs. Then install the M10 lock nuts and washers over the protruding end at the bottom.

7. Reinstall the upper air guide and brake duct.

- 8. Reinstall the passenger headlight.
- 9. Reinstall the front bumper cover. It is helpful to guide the passenger side first. The tow ring receptacle passes through the second brake duct slot from the top.