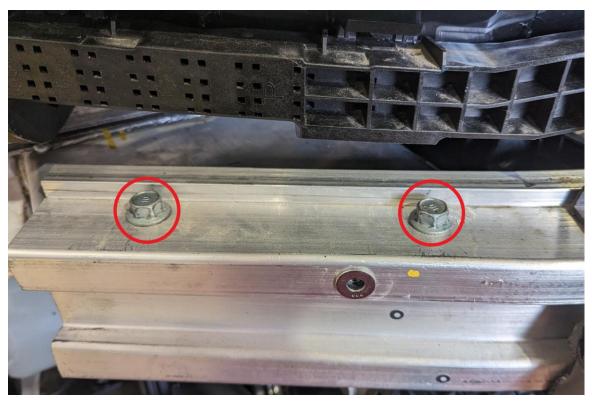

4. Remove the plastic air guide and trim as shown below:

5. Remove the two long M10 bolts holding the main crash beam in.

6. Slide the EVS Tuning Tow adapter over the crash beam and fasten using the included 120mm long M10 bolts. Torque to 32 ft-lbs. Then install the M10 lock nuts and washers over the protruding end at the bottom.