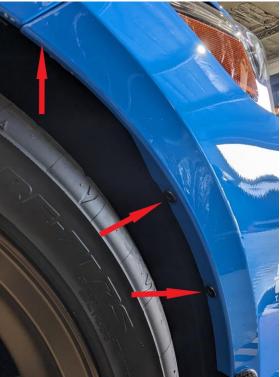

2. Remove the passenger(right) side headlight. The following photos highlight screws and clips holding the headlight in.

3. Remove the passenger(right) side brake duct and trim using the included templates: