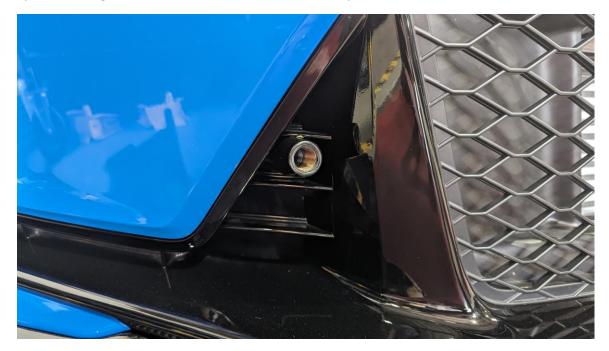

10. Install the EVS Tuning folding tow ring. The locking nut is 24mm wide.

Thank you for your order! Tag us on Instagram! @EVSTuning | #evstuning