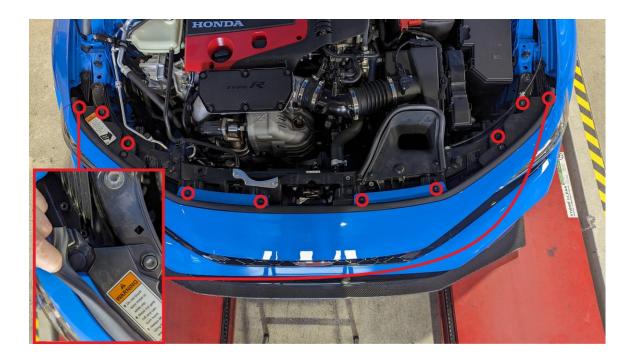

## Installation:

1. Remove the front bumper cover. The following photos highlight clips and screws that will need to be removed from both sides. The bumper seam above the headlights slides up an out to release. The area bellow the headlight is sprung tensioned on tabs.