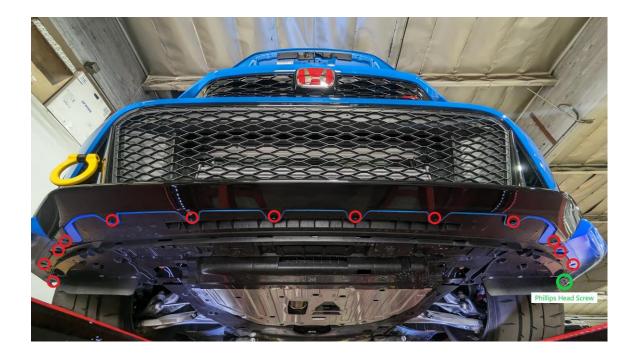

## Installation:

1. Remove the front bumper cover. The following photos highlight clips and screws that will need to be removed from both sides. The bumper seam above the headlights slides up an out to release. The area bellow the headlight is sprung tensioned on tabs.