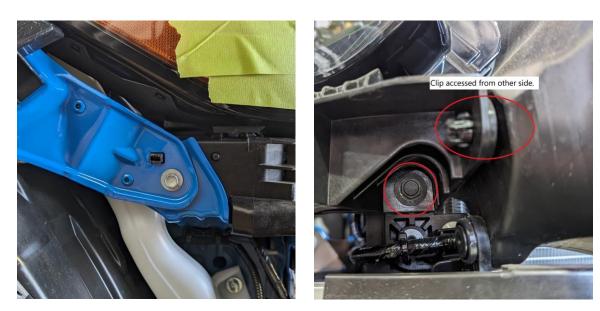

2. Remove the passenger(right) side headlight. The following photos highlight screws and clips holding the headlight in.

3. Remove the passenger(right) side brake duct and trim using the included templates: