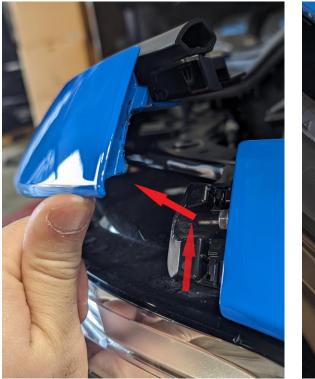

2. Remove the passenger(right) side headlight. The following photos highlight screws and clips holding the headlight in.

3. Remove the passenger(right) side brake duct and trim using the included templates: