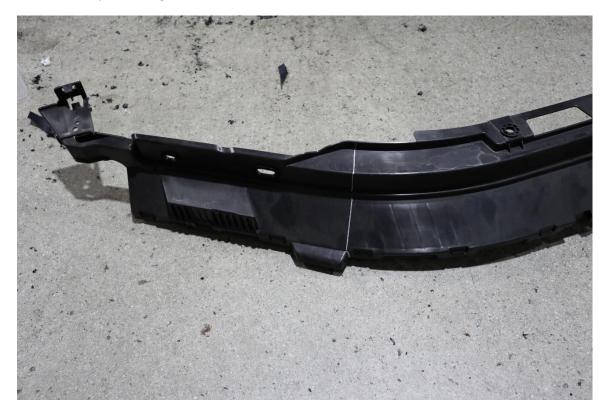

4. Remove the plastic air guide and trim as shown below:

5. Remove the two long M10 bolts holding the main crash beam in.

6. Slide the EVS Tuning Tow adapter over the crash beam and fasten using the included 120mm long M10 bolts. Torque to 32 ft-lbs. Then install the M10 lock nuts and washers over the protruding end at the bottom.