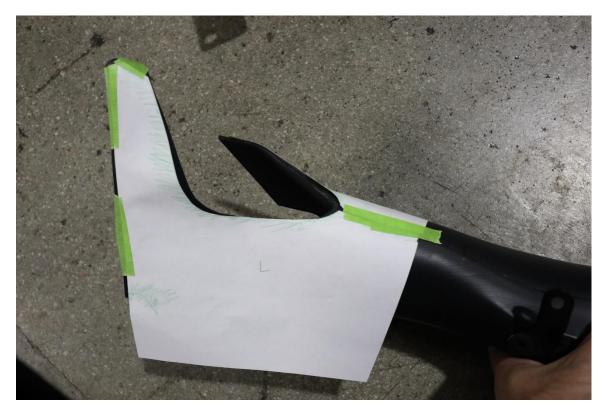

2. Remove the passenger(right) side headlight. The following photos highlight screws and clips holding the headlight in.

3. Remove the passenger(right) side brake duct and trim using the included templates: