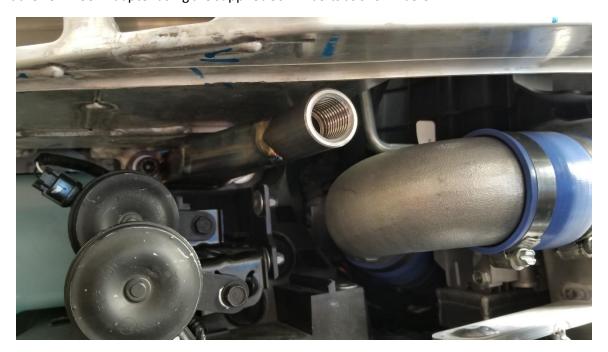

4. Mount the Tow Hook Adapter using the supplied 50mm bolts as shown below.

5. Trim the front grill for the tow rod access.

- 6. Reinstall front bumper cover.
- 7. Install the tow hook or plate holder of your choice. The thread pitch required is M22 x 2.50. A rod length of at least 95mm is desired.