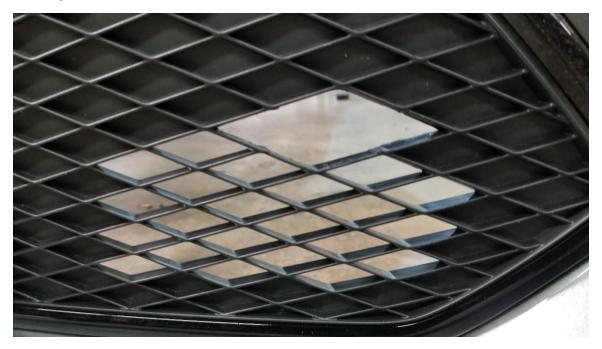

4. Mount the Tow Hook Adapter using the supplied 50mm bolts as shown below.

5. Trim the front grill for the tow rod access.

- 6. Reinstall front bumper cover.
- 7. Install the tow hook or plate holder of your choice. The thread pitch required is M22 x 2.50. A rod length of at least 95mm is desired.