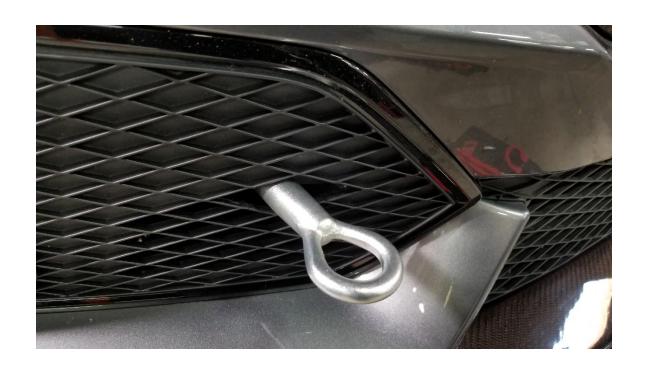

4. Mount the Tow Hook Adapter using the supplied 50mm bolts as shown below.

5. Trim the front grill for the tow rod access.

- 6. Reinstall front bumper cover.
- 7. Install the tow hook or plate holder of your choice. The thread pitch required is M22 x 2.50. A rod length of at least 95mm is desired.