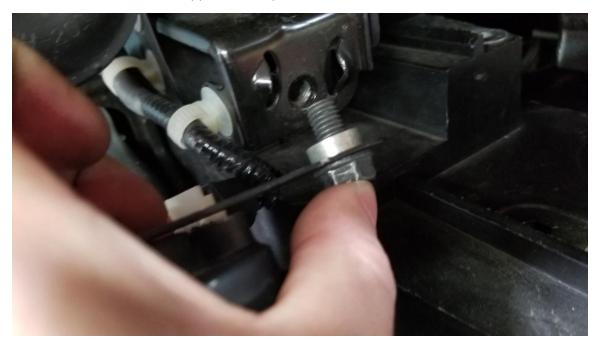

## **Install Instructions:**

- 1. Remove the front bumper cover.
- 2. Unbolt the forward horn. Add the supplied 5mm spacer and remount the horn to the side.

3. Remove the lower two bolts on the crash support beam