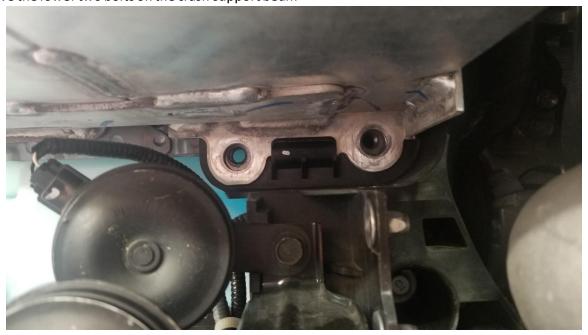

## **Install Instructions:**

- 1. Remove the front bumper cover.
- 2. Unbolt the forward horn. Add the supplied 5mm spacer and remount the horn to the side.

3. Remove the lower two bolts on the crash support beam