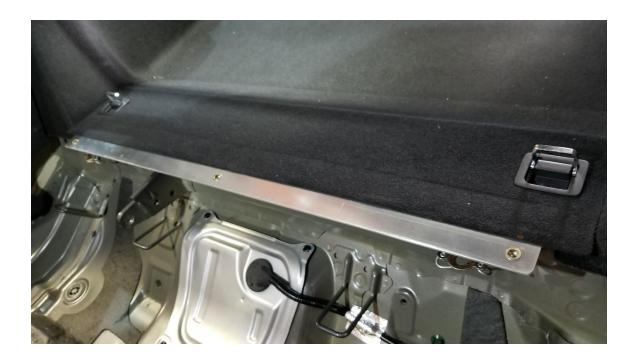

5. Carefully align the rear seat delete panel over the mounting bracket and attach using the supplied M6 button head screws. Start with the forward screws in the center and work towards the back.

Thank you for your order!
Tag us on Instagram!
@EVSTuning | #evstuning