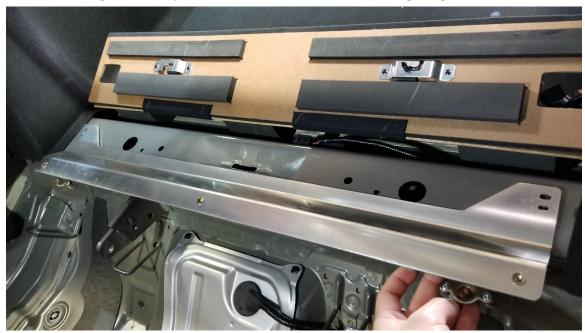

## **Install Instructions:**

- 1. Remove the rear seats.
- 2. Clip the front mounting bracket into the OE Seat Cushion clips.

3. Remove the two cargo tie rings. These will be reused later.

4. Align the rear mounting bracket as pictured below and reinstall the OE cargo rings over the bracket.

5. Carefully align the rear seat delete panel over the mounting bracket and attach using the supplied M6 button head screws. Start with the forward screws in the center and work towards the back.

Thank you for your order!
Tag us on Instagram!
@EVSTuning | #evstuning