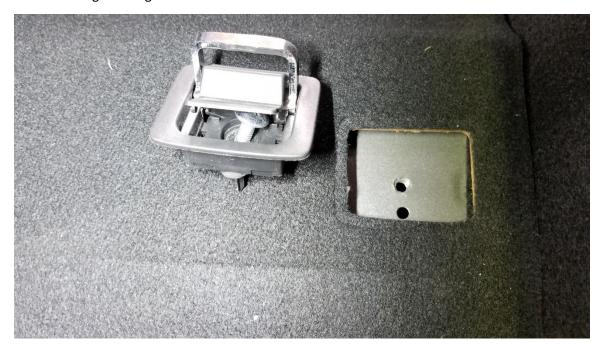

## **Install Instructions:**

- 1. Remove the rear seats.
- 2. Clip the front mounting bracket into the OE Seat Cushion clips.

3. Remove the two cargo tie rings. These will be reused later.

4. Align the rear mounting bracket as pictured below and reinstall the OE cargo rings over the bracket.