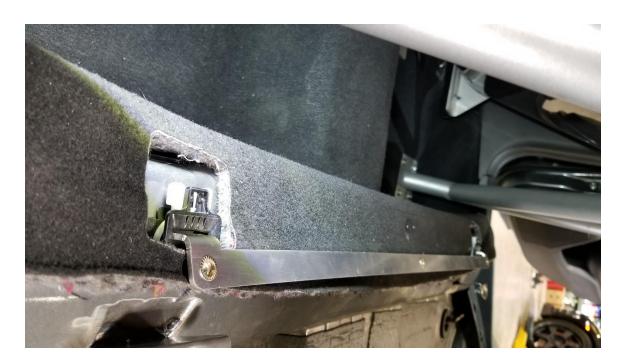

## **Install Instructions:**

- 1. Remove the rear seats.
- 2. Clip the front mounting bracket into the OE Seat Cushion clips.

3. Remove the two cargo tie rings. These will be reused later.

4. Align the rear mounting bracket as pictured below and reinstall the OE cargo rings over the bracket.