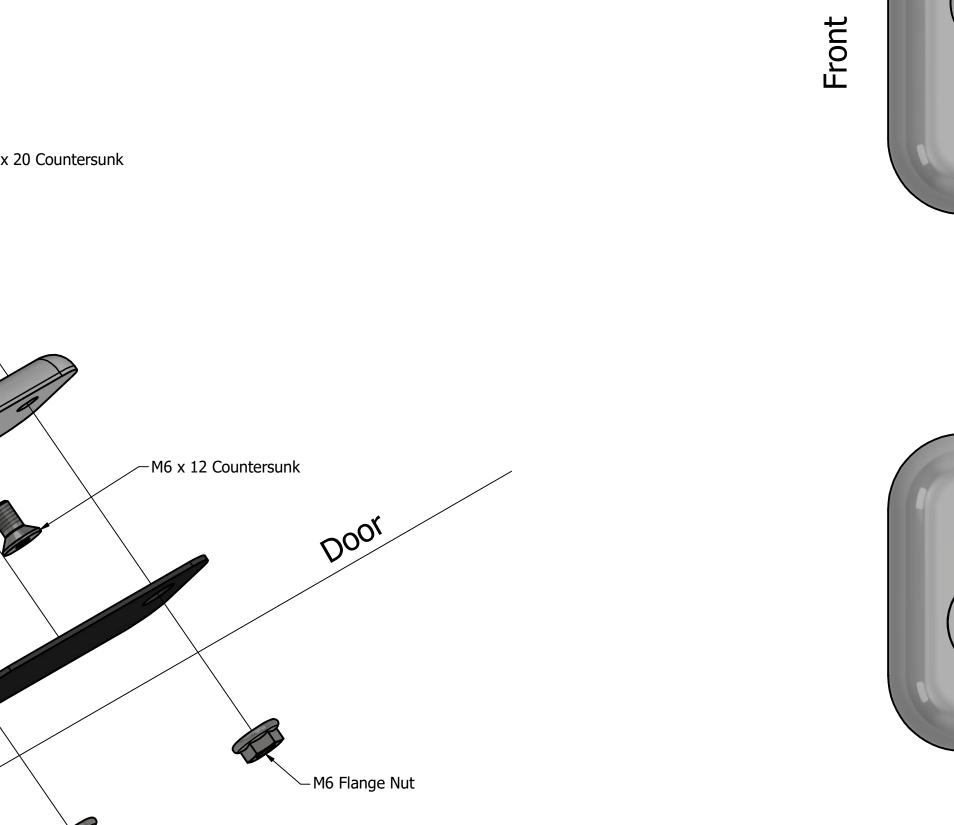

## 

This screw is left loose for packaging and shipping. Adjust the mirror angle to your desired position, then tighten the screw. Do not exceed 5 Nm (44 in-lb).

M5 x 10mm Countersunk Do not exceed 5 Nm ( 44 in-lb)! -The mirror glass is mounted on a ball pivot and can be adjusted independent of the housing. -M6 x 20 Countersunk -M6 x 12 Countersunk Mirror Base-Door M6 x 30mm Stud –M6 Flange Nut Rubber Gasket-