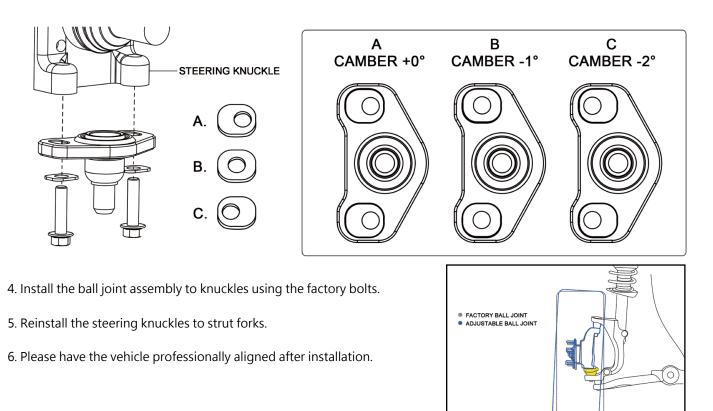

3. Install supplied washers to the ball joint housing. Adjust to desired camber settings by inserting washers, or eccentric washers in different directions as shown in below figure.